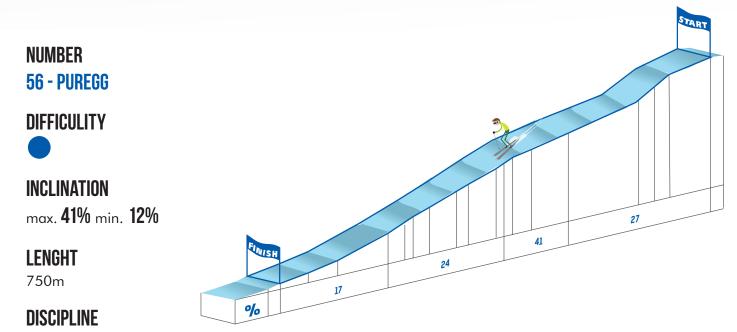

Hintna Riese (56% Puregg

INCLINATION

**PICHL GSIES** 

**SKI LINES** 

**ICED SLOPE** 

With a total length of 450 m and an average gradient of 42%, the ski run HINTNA RIESE is ideal for giant slalom and slalom training. New for the winterseason 2021/22 is the 750m long skirun PUREGG. Thanks to its excellent location, it is extremely well suited for early snow-making and perfectly groomed race tracks.