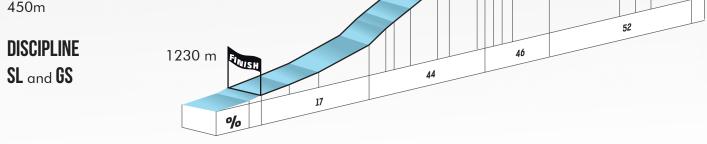

Hintna Riese (56% Puregg

INCLINATION

**PICHL GSIES** 

**SKI LINES** 

**ICED SLOPE** 

With a total length of 450 m and an average gradient of 42%, the ski run HINTNA RIESE is ideal for giant slalom and slalom training. New for the winterseason 2021/22 is the 750m long skirun PUREGG. Thanks to its excellent location, it is extremely well suited for early snow-making and perfectly groomed race tracks.

## SERVICE

<u>Room for video analysis</u> <u>Catering - the big and small hunger can be satisfied in the ski hut</u>

SL and GS