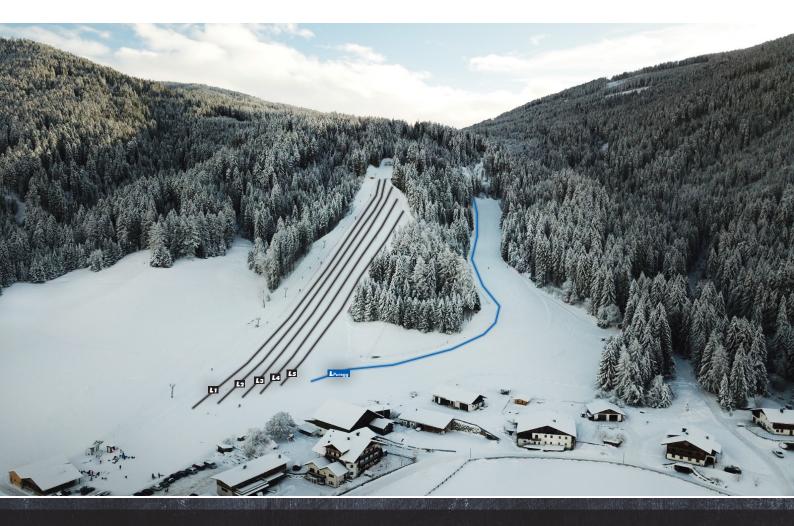

Hintna Riese (56% Puregg

INCLINATION

**PICHL GSIES** 

**SKI LINES** 

**ICED SLOPE** 

With a total length of 450 m and an average gradient of 42%, the ski run HINTNA RIESE is ideal for giant slalom and slalom training. New for the winterseason 2021/22 is the 750m long skirun PUREGG. Thanks to its excellent location, it is extremely well suited for early snow-making and perfectly groomed race tracks.