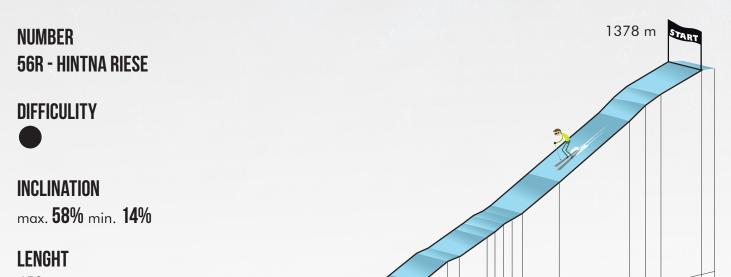

Hintna Riese (56% Puregg

INCLINATION

**PICHL GSIES** 

**SKI LINES** 

**ICED SLOPE** 

With a total length of 450 m and an average gradient of 42%, the ski run HINTNA RIESE is ideal for giant slalom and slalom training. New for the winterseason 2021/22 is the 750m long skirun PUREGG. Thanks to its excellent location, it is extremely well suited for early snow-making and perfectly groomed race tracks.

## SERVICE

<u>Room for video analysis</u> <u>Catering - the big and small hunger can be satisfied in the ski hut</u>

SL and GS