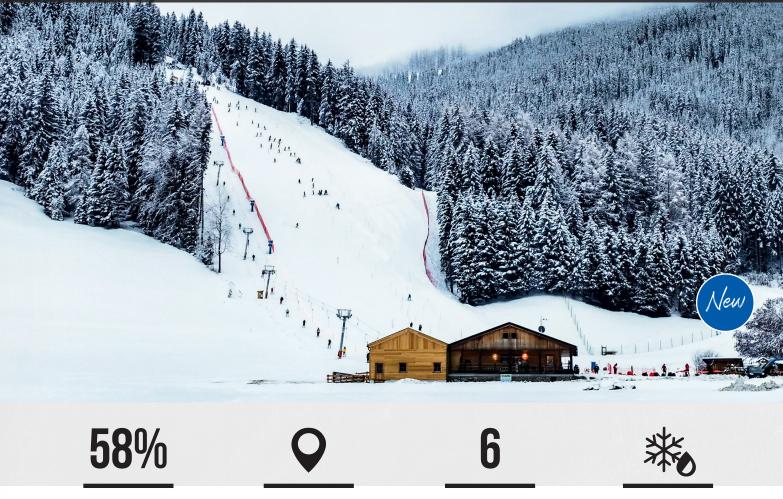

Hintna Riese (56% Puregg

INCLINATION

**PICHL GSIES** 

**SKI LINES** 

**ICED SLOPE** 

With a total length of 450 m and an average gradient of 42%, the ski run HINTNA RIESE is ideal for giant slalom and slalom training. New for the winterseason 2021/22 is the 750m long skirun PUREGG. Thanks to its excellent location, it is extremely well suited for early snow-making and perfectly groomed race tracks.